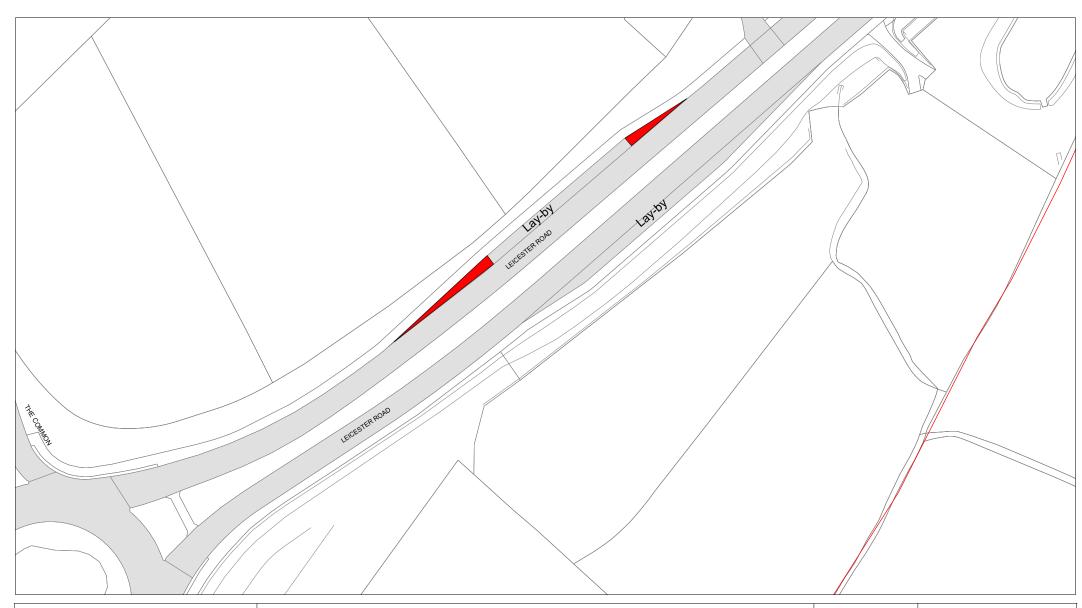

FIRST SCHEDULE
Plan(s) to be amended

KI58 - Barwell

SECOND SCHEDULE
New Plan(s)

KI58 - Barwell

THE COMMON SEAL of THE
LEICESTERSHIRE COUNTY COUNCIL
was hereunto affixed this sixth day of
January 2022 in the presence of

Total Soft

36505

Tile Ref: KI58

© Crown copyright. All rights reserved Leicestershire County Council Licence No. 100019271 2021

| SCALE       | 1 : 1250   |
|-------------|------------|
| DATE        | 14/09/2021 |
| DRAWING No. |            |
| DRAWN BY    |            |
|             |            |